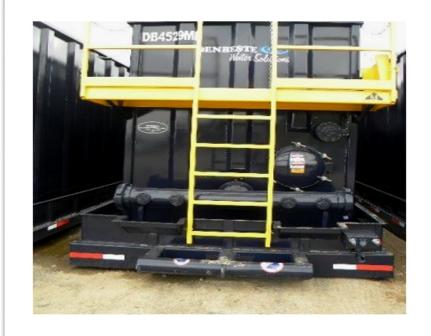

## 18,900 Gallon/450 BBL Tank with Integrated Berm

Length 44' (528 inches)

Height 8' 5" (101 inches)

Width 8' 9" (105 inches)

Capacity 18,900 Gallons (450 bbl)

Floor Plate 1/4" A36 Plate, 1/4" Double V-Floor

Front Sheet 3/16" A36 Plate

Side Sheet 3/16" A36 Plate

Rear Sheet 3/16" A36 Plate

Main Floor Rails 12" x 20.7# Structural Channel

Side Stakes Tubing 6" x 2" x 1/4"

Suspension 3 Leaf Spring, 22,500 lbs. Capacity

Axle 77.5" Track, 22,500 lbs. Capacity

Tires 11R 22.5 Radial

**Wheels** 8.25 x 22.5 Steel

Manways 2 - 20" Diameter (Roof)

Fitted Connections 2 - 4" Flanged Connections (Front)

4 - 3" Bulkhead Connections (Roof)

**Vent** Blaylock Pressure Relief Valve

- Constructed with High Density XLPE
- Steel Cage with Roll-Off Understructure
- Front Stairs with Platform
- Rear Ladder
- Rotomolded for Seamless Construction
- OR-1000 for added Resistance / Durability
- Hydro-Tested Against Leakage
- Dual IMFO Outlets for Full Drainage