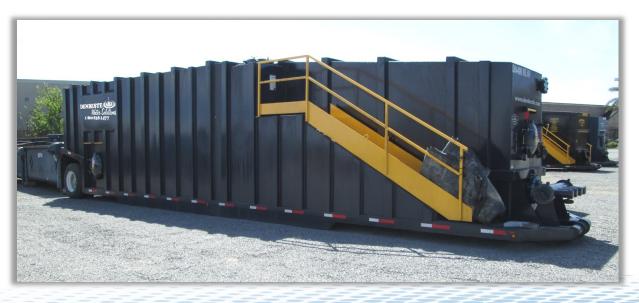

## 21,000 Gallon Capacity Portable Liquid Storage Tank

**Operating Specs** Max Pressure Rating 1 PSI/Max Vacuum Rating 0.25 PSI

- Side Wall 1/4" A36 Steel Plate
  - Floor 1/4" A36 Steel Plate
  - Roof 1/4" A36 Steel Plate
- Main Rails Structural Channel 12" x 3" x 20.7 pounds per foot
- Manways (3) 20" Manways, located front, top, and rear; (1) 25" Curb Side Manway; Equipped with Buana-N Gaskets
- Relief Valve Blaylock Pressure/Vacuum Valve, Model LL10 16oz/in Pressure; 0.4oz/in Vacuum
- Metering Gauge (2) 8" Stainless Steel Float Balls
- Drain/Fill Valves 4" Butterfly Valves Front and Rear
  - Fill Line 3" Sch 40 Fill Line w/Cap Located Front & Rear
  - Gel Line 4" Gel Line with Butterfly Valve
  - Manifold Cold weather tank interior manifold or exterior 8" manifold available
  - Suspension Spring 22.5K Capacity
    - Axle 5" RD; 77.5" Track

Wheels & Tires 8.25 x 22.5 Steel Wheels w/11R22.5 - 14ply Tires

Length 45' 6" (546 Inches) Height 11' (133 inches) from the ground Width 8' 5" (102 inches) Capacity 21,000 Gallons (500.9 bbl) Lights DOT Approved Lights Blast Interior - SSPC-SP10 Exterior - SSPC-SP6 Interior Paint Carboline Epoxy Coated 25-30mm Exterior Paint Carboline Coated with Carbothane 8845