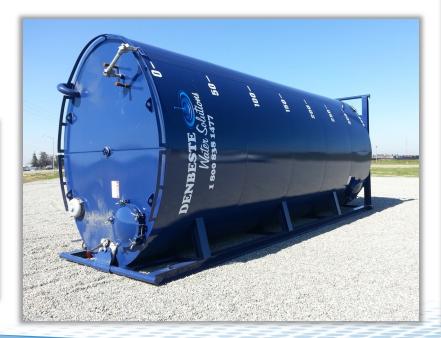

## *Upright Tank*

Height 28' (336 inches)

Width 102 inches

Capacity 14,700 Gal (350 BBL)

Walls 1/4" A36 Steel Plate

Floor 1/4" A36 Steel Plate

Roof 1/4" A36 Steel Plate

Manways (2) 22" equipped with Buna-N Gaskets

Relief Valves Pressure/Vacuum valve, 16oz/in2 Pressure

and 0.4oz/in2 Vacuum

Load Line (1) 4" External

Level Indicator Mounted on roof

**Butterfly Valves** (3) 4" Butterfly Valves

(1) 6" Butterfly Valve

Internal Water Jet Mixer

- This tank is designed to minimize transportation costs with a small footprint for difficult placements
- Egg shaped design allows the tank to fit on a trailer without any overhang
- No oversized load permits required
- Special Modifications Available
- Internal mixer for use as slurry tank
- Can be utilized as a separation tank
- Resistant Epoxy Lining
- Potable Water Storage Capabilities