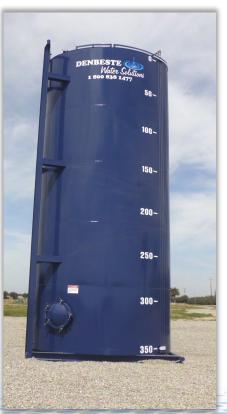

## *Upright Tank*

Height 28' (336 inches)

Width 102 inches

Capacity 14,700 Gal (350 BBL)

Walls 1/4" A36 Steel Plate

Floor 1/4" A36 Steel Plate

Roof 1/4" A36 Steel Plate

Manways (2) 22" equipped with Buna-N Gaskets

Relief Valves Pressure/Vacuum valve, 16oz/in2 Pressure

and 0.4oz/in2 Vacuum

Load Line (1) 4" External

Level Indicator Mounted on roof

**Butterfly Valves** (3) 4" Butterfly Valves

(1) 6" Butterfly Valve

Internal Water Jet Mixer

- This tank is designed to minimize transportation costs with a small footprint for difficult placements
- Egg shaped design allows the tank to fit on a trailer without any overhang
- No oversized load permits required
- Special Modifications Available
- Internal mixer for use as slurry tank
- Can be utilized as a separation tank
- Resistant Epoxy Lining
- Potable Water Storage Capabilities